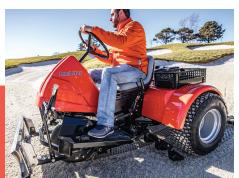

## Sand Star I Specifications

| ENGINE                     |                                                                                 |
|----------------------------|---------------------------------------------------------------------------------|
| Туре                       | Vanguard V-twin air cooled                                                      |
| Displacement               | 29.3 cu.in. (1.123 L)                                                           |
| Rated Horsepower           | 16 hp (11.9 kW)                                                                 |
| Air Cleaner                | Engine mount and remote cyclonic                                                |
| Cooling                    | Air-Cooled                                                                      |
| Lubrication                | Full Pressurized                                                                |
| Oil Filter                 | Full Flow, Spin on type                                                         |
| Electrical System          | 16 amp, with 12V 300 CCA battery, fuse protected                                |
| Fuel Capacity              | 5 gallons (19 L)                                                                |
| TRACTION DRIVE             |                                                                                 |
| Traction System            | Variable displacement hydraulic pump; individual hydraulic wheel motors on rear |
| Hydraulic System           | 5 gallons (19 L)                                                                |
| Hydraulic Cooling          | Full flow filter with oil cooler                                                |
| TIRES, BRAKES AND STEERING |                                                                                 |
| Tires                      | 22 – 11 x 10.0 Knobby Tire                                                      |
| Service Brakes             | Hydrostatic                                                                     |
| Parking Brake              | Hand operated, 8" drum type                                                     |
| Steering                   | Manual chain drive front wheel steering                                         |
| SPEED                      |                                                                                 |
| Transport                  | 0-12 mph (0-19 kph)                                                             |
| Reverse                    | 0-5 mph (0-8 kph)                                                               |
| WEIGHTS AND DIMENSIONS     |                                                                                 |
| Weight                     | 875 lbs (397 kg)                                                                |
| Length                     | 68" (1.73 m)                                                                    |
| Width                      | 58" (1.47 m)                                                                    |
| Height                     | 52" (1.2 m)                                                                     |
| Ground Clearance           | 5.5" - 7" (13-18 cm)                                                            |
|                            |                                                                                 |